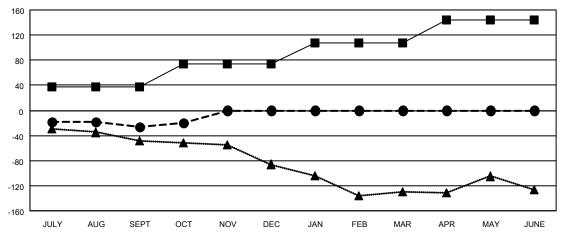

## GOALS AND ACTUAL MEMBERS CUMULATIVE

| - | MEMBER | GROWTH | NET | GOAL |  |
|---|--------|--------|-----|------|--|
|   |        |        |     |      |  |

- MEMBER GROWTH ACTUAL

▲ - LAST YEAR MEMBERSHIP ACTUAL