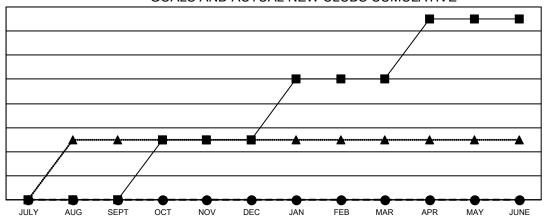

## GOALS AND ACTUAL NEW CLUBS CUMULATIVE

- CURRENT YEAR GOALS FOR NEW CLUBS

- ● - CURRENT YEAR ACTUAL NEW CLUBS

- ▲ - LAST YEAR ACTUAL NEW CLUBS